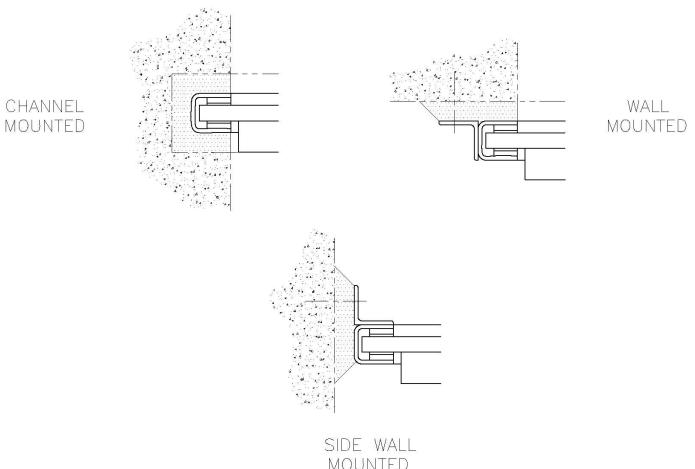

## Mounting

Standard fixing arrangements are:-

- a. Channel fixing into prepared rebates in channel walls and floor (Type 'C')
- b. Wall fixing onto a flat vertical wall with invert recessed into floor (Type 'W')

## Special fixing arrangements are:-

- c. Side wall fixing at invert
- d. Wall fixing at invert
- e. Any combination of a), b), c) and d).

# TYPE OF FIXING ARRANGEMENTS

MOUNTED