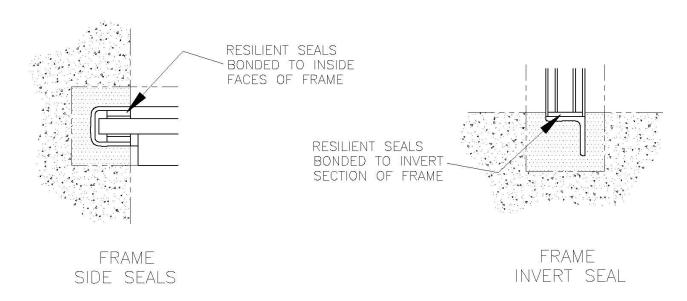

#### Frame Seals

Are resilient (Neoprene/HDPE) biscuit type seals.

Seals are bonded to the seating and unseating sides of the frame.

#### **Invert Seal**

Neoprene resilient sponge, bonded to the bottom edge of the frame.

## FRAME SEALING ARRANGEMENTS