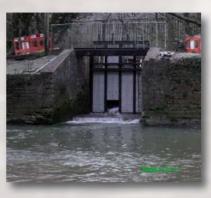

# TREBLE R FABRICATIONS

t 01527 503 303 - f 01527 503 325 - w www.treblerfabrications.co.uk

#### MULTI OPENING SLUICE GATE / PENSTOCK FOR RIVER CONTROL

Private dwelling / mills sometimes require water control on rivers to prevent flooding. In many cases the span requirement is such, a multi gate control penstock is the solution.

Generally supplied using a painted mild steel frame and stainless steel gates.

Operation via manual gearbox and hand wheel.

Other option can be unlimited regards to material and operation. All these are available on request.

All manufacture is bespoke and each installation will call for a special size and shape. This can be offered by providing a detailed drawing.

The alternative is a site survey.











# V LUIC g. D PENSTO0

#### **Multi Opening Sluice Gate / Penstock for River Control**

| <b>Operating Duty</b> |                            |
|-----------------------|----------------------------|
| Application:          | Flow control and isolation |
| Type of Mounting:     | Wall Mounting              |
| Type of Media:        | Water and Sewage           |
| Operating Head:       | 4 metres on / off          |
| Direction of Flow:    | On & Off-seat              |
|                       |                            |

| Options     |                                 |
|-------------|---------------------------------|
| Head        | Larger heads available          |
| Mounting:   | Side wall mounted in channel    |
| Stem Types: | Rising and non-rising           |
| Size Rang