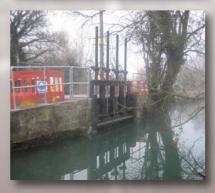

#### MULTI OPENING SLUICE GATE / PENSTOCK FOR RIVER CONTROL

Private dwelling / mills sometimes require water control on rivers to prevent flooding. In many cases the span requirement is such, a multi gate control penstock is the solution.

### **NEW PENSTOCK INSTALLED ON SITE**