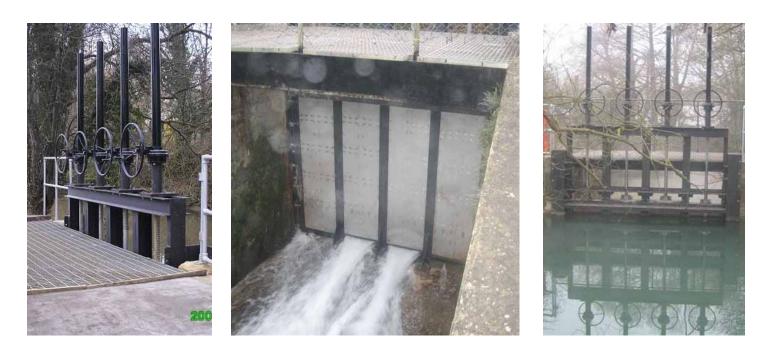

# **EXISTING OLD GATES ON SITE**

# FINISHED FABRICATED GATE IN OUR WORKS

### **NEW PENSTOCK INSTALLED ON SITE**