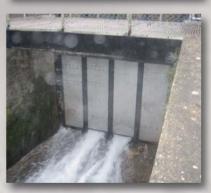

# TREBLE R FABRICATIONS

t 01527 503 303 - f 01527 503 325 - w www.treblerfabrications.co.uk

#### MULTI OPENING SLUICE GATE / PENSTOCK FOR RIVER CONTROL

Private dwelling / mills sometimes require water control on rivers to prevent flooding. In many cases the span requirement is such, a multi gate control penstock is the solution.

Generally supplied using a painted mild steel frame and stainless steel gates.

Operation via manual gearbox and hand wheel.

Other option can be unlimited regards to material and operation. All these are available on request.

All manufacture is bespoke and each installation will call for a special size and shape. This can be offered by providing a detailed drawing.

The alternative is a site survey.











# V LUIC g. D PENSTO0

#### **Multi Opening Sluice Gate / Penstock for River Control**

| <b>Operating Duty</b> |                            |
|-----------------------|----------------------------|
| Application:          | Flow control and isolation |
| Type of Mounting:     | Wall Mounting              |
| Type of Media:        | Water and Sewage           |
| Operating Head:       | 4 metres on / off          |
| Direction of Flow:    | On & Off-seat              |
|                       |                            |

| Options     |                                 |
|-------------|---------------------------------|
| Head        | Larger heads available          |
| Mounting:   | Side wall mounted in channel    |
| Stem Types: | Rising and non-rising           |
| Size Range: |