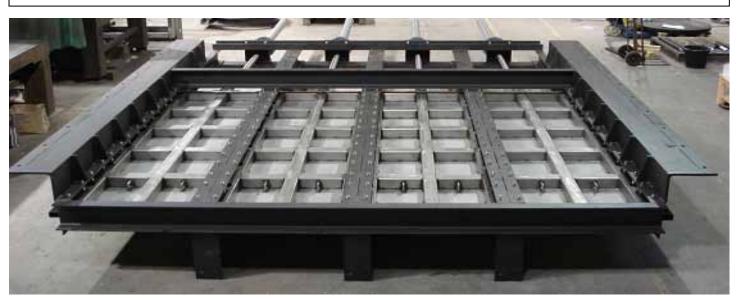

|      |             | Stainless Steel, BS 970 Gr 316  |
| 2    | Door        | Mild Steel, BS 4360 Gr 43A      |
|      |             | Stainless Steel, BS 970 Gr 304  |
|      |             | Stainless Steel, BS 970 Gr 316  |
| 3    | Side Seals  | Low Friction Polyolefin         |
| 4    | Invert Seal | Neoprene                        |
| 5    | Stem        | Stainless Steel, BS 970 Gr 303  |
| 5    | Stem        | Stainless Steel, BS 970 Gr 303  |
|      |             | Stainless Steel, BS 970 Gr 316  |
| 6    | Fasteners   | Stainless Steel, BS 6105, Gr A4 |

#### MULTI OPENING SLUICE GATE / PENSTOCK FOR RIVER CONTROL



Typical Drawing of Special Wall Mounting Penstock to control river flow over a span of 3304 mm

## **MULTI – OPENING PENSTOCKS**



# **EXISTING OLD GATES ON SITE**



# FINISHED FABRICATED GATE IN OUR WORKS



### **NEW PENSTOCK INSTALLED ON SITE**