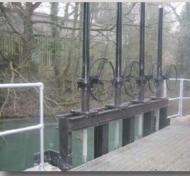

# TREBLE R FABRICATIONS

t 01527 503 303 - f 01527 503 325 - w www.treblerfabrications.co.uk

#### MULTI OPENING SLUICE GATE / PENSTOCK FOR RIVER CONTROL

Private dwelling / mills sometimes require water control on rivers to prevent flooding. In many cases the span requirement is such, a multi gate control penstock is the solution.

Generally supplied using a painted mild steel frame and stainless steel gates.

Operation via manual gearbox and hand wheel.

Other option can be unlimited regards to material and operation. All these are available on request.

All manufacture is bespoke and each installation will call for a special size and shape. This can be offered by providing a detailed drawing.

The alternative is a site survey.











# V LUIC g. D PENSTO0

#### **Multi Opening Sluice Gate / Penstock for River Control**

| <b>Operating Duty</b> |                            |
|-----------------------|----------------------------|
| Application:          | Flow control and isolation |
| Type of Mounting:     | Wall Mounting              |
| Type of Media:        | Water and Sewage           |
| Operating Head:       | 4 metres on / off          |
| Direction of Flow:    | On & Off-seat              |
|                       |                            |

| Options     |                                 |
|-------------|---------------------------------|
| Head        | Larger heads available          |
| Mounting:   | Side wall mounted in channel    |
| Stem Types: | Rising and non-rising           |
| Size Range: