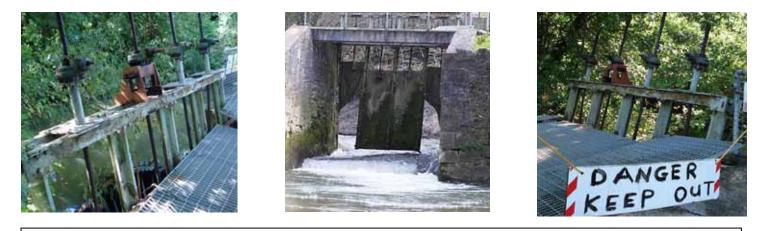

| Stainless Steel, BS 970 Gr 304  |
|      |             | Stainless Steel, BS 970 Gr 316  |
| 2    | Door        | Mild Steel, BS 4360 Gr 43A      |
|      |             | Stainless Steel, BS 970 Gr 304  |
|      |             | Stainless Steel, BS 970 Gr 316  |
| 3    | Side Seals  | Low Friction Polyolefin         |
| 4    | Invert Seal | Neoprene                        |
| 5    | Stem        | Stainless Steel, BS 970 Gr 303  |
| 5    | Stem        | Stainless Steel, BS 970 Gr 303  |
|      |             | Stainless Steel, BS 970 Gr 316  |
| 6    | Fasteners   | Stainless Steel, BS 6105, Gr A4 |

#### MULTI OPENING SLUICE GATE / PENSTOCK FOR RIVER CONTROL



Typical Drawing of Special Wall Mounting Penstock to control river flow over a span of 3304 mm

## **MULTI – OPENING PENSTOCKS**



# **EXISTING OLD GATES ON SITE**



# FINISHED FABRICATED GATE IN OUR WORKS



### **NEW PENSTOCK INSTALLED ON SITE**