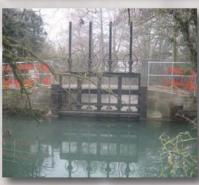

# TREBLE R FABRICATIONS

t 01527 503 303 - f 01527 503 325 - w www.treblerfabrications.co.uk

#### MULTI OPENING SLUICE GATE / PENSTOCK FOR RIVER CONTROL

Private dwelling / mills sometimes require water control on rivers to prevent flooding. In many cases the span requirement is such, a multi gate control penstock is the solution.

Generally supplied using a painted mild steel frame and stainless steel gates.

Operation via manual gearbox and hand wheel.

Other option can be unlimited regards to material and operation. All these are available on request.

All manufacture is bespoke and each installation will call for a special size and shape. This can be offered by providing a detailed drawing.

The alternative is a site survey.











# V LUIC g. D PENSTO0

#### **Multi Opening Sluice Gate / Penstock for River Control**

| <b>Operating Duty</b> |                            |
|-----------------------|----------------------------|
| Application:          | Flow control and isolation |
| Type of Mounting:     | Wall Mounting              |
| Type of Media:        | Water and Sewage           |
| Operating Head:       | 4 metres on / off          |
| Direction of Flow:    | On & Off-seat              |
|                       |                            |

| Options     |                                 |
|-------------|---------------------------------|
| Head        | Larger heads available          |
| Mounting:   | Side wall mounted in channel    |
| Stem Types: | Rising and non-rising           |
| Size Range: | A