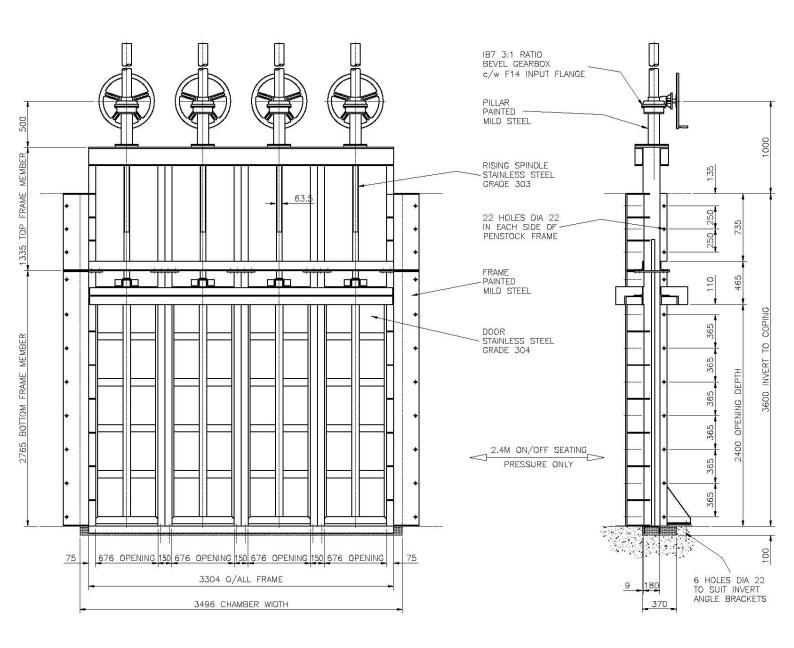

#### MULTI OPENING SLUICE GATE / PENSTOCK FOR RIVER CONTROL

Typical Drawing of Special Wall Mounting Penstock to control river flow over a span of 3304 mm