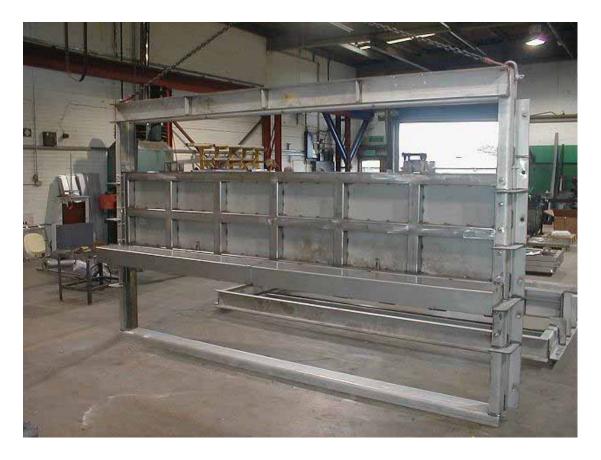

Materials normally 316 stainless steel, however other materials can be supplied.

STAINLESS STEEL WEDECO WEIR PENSTOCK

# WEDECO WEIR PENSTOCK