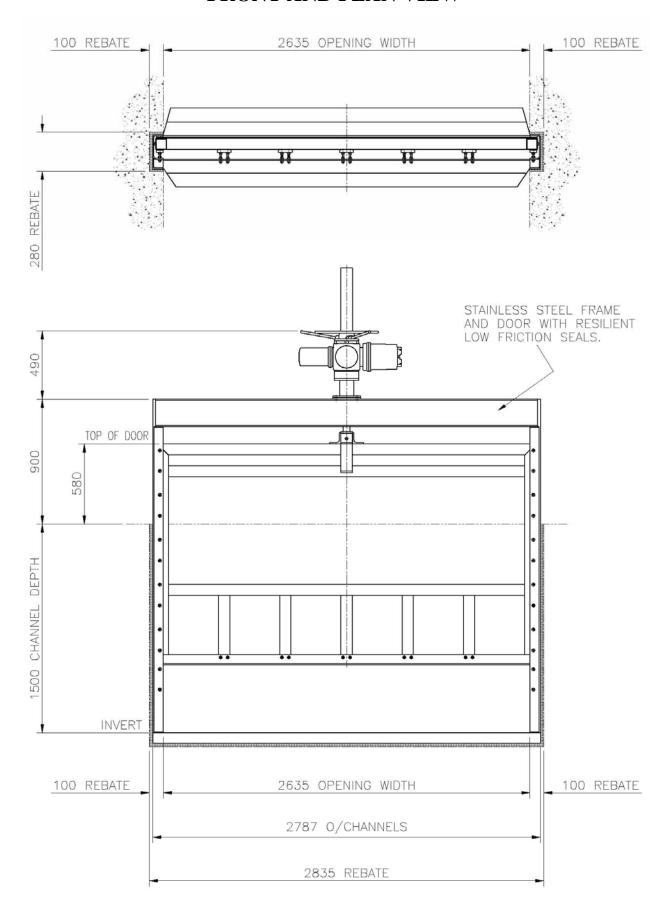

# WEDECO WEIR PENSTOCKS CHANNEL MOUNTING FRONT AND PLAN VIEW

Typical drawing only of a Channel Mounting Type Wedeco Weir Penstock complete with Electric Rotork Actuator and Probe Bracket Grade 304ss Frame and Weir Door.