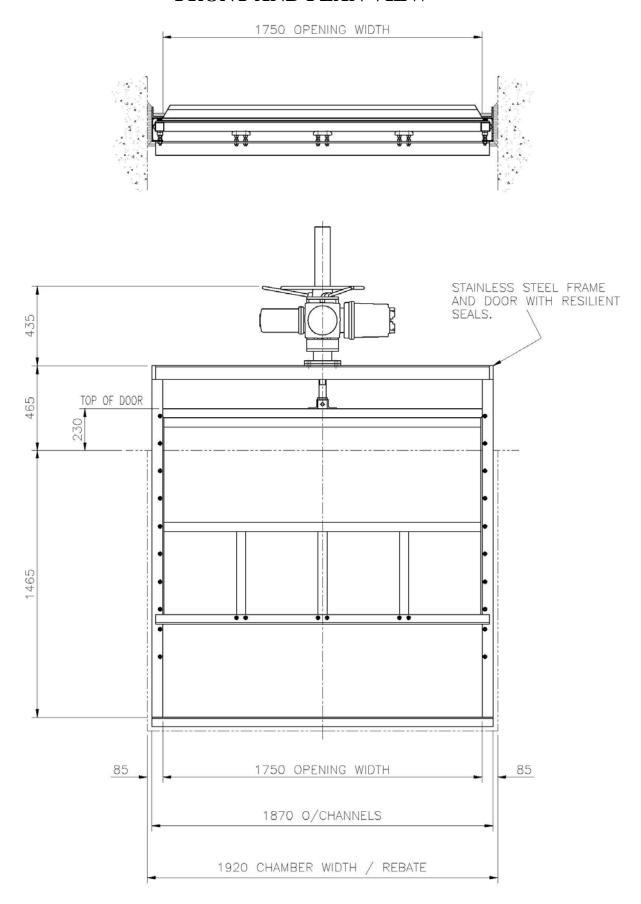

# WEDECO WEIR PENSTOCKS SIDE WALL MOUNTING FRONT AND PLAN VIEW

Typical drawing only of a Side Wall Mounting Type Wedeco Weir Penstock complete with Electric Rotork Actuator and Probe Bracket Grade 304ss Frame and Weir Door.