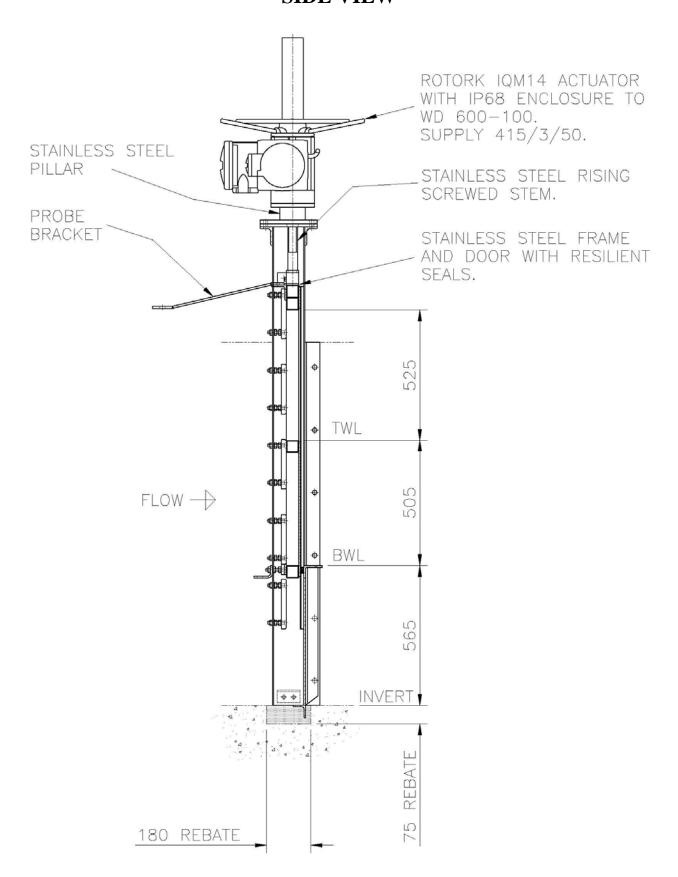

## WEDECO WEIR PENSTOCKS CHANNEL MOUNTING SIDE VIEW

Typical drawing only of a Channel Mounting Type Wedeco Weir Penstock complete with Electric Rotork Actuator and Probe Bracket Grade 304ss Frame and Weir Door.