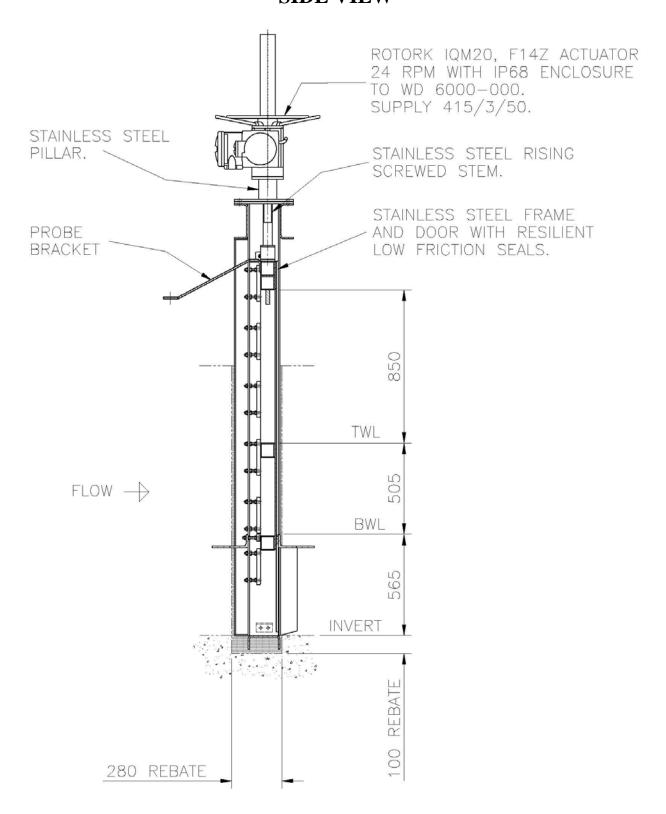

## WEDECO WEIR PENSTOCKS CHANNEL MOUNTING SIDE VIEW

Typical drawing only of a Channel Mounting Type Wedeco Weir Penstock complete with Electric Rotork Actuator and Probe Bracket Grade 304ss Frame and Weir Door.