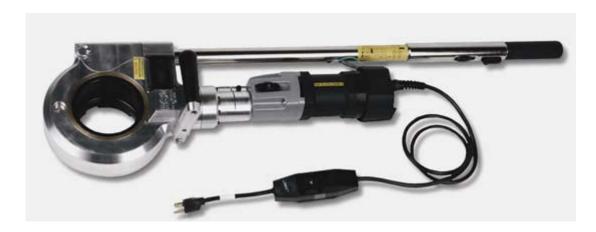

## HIGH SPEED HANDHELD PORTABLE ACTUTOR

The machine operates on either 110 V or 220 V power. It is a single-direction operator; to change directions, take the operator off the valve key and turn it over. It is not designed for the back-and-forth valve exercising performed by the WAVE handheld or Power Drive 11 operators.

## **System Specifications**

Application Operates all gate valves 6" to 60" (152mm to 1524mm) and

other equipment requiring mechanized turning.

Maximum torque 350 lb-ft

Maximum Speed 40 rpm

Power 110 V, 60 Hz AC or 220 V, 50 Hz AC; requires a 15 amp or

3500 W generator.

and push button reset.

Valve key size 1" (2.54 cm) square, square solid

Socket 2" (5.1 cm) square, AWWA standard

Dimensions Length: 40" (102 cm)

Width: 14" (36 cm) Height: 3.5" (9 cm)

Weight 31 lb (14 kg)

Options Telescoping valve key up to 8 ft long; 2" square AWWA

standard ductile iron Socket; stop collar; 15/16" drive socket