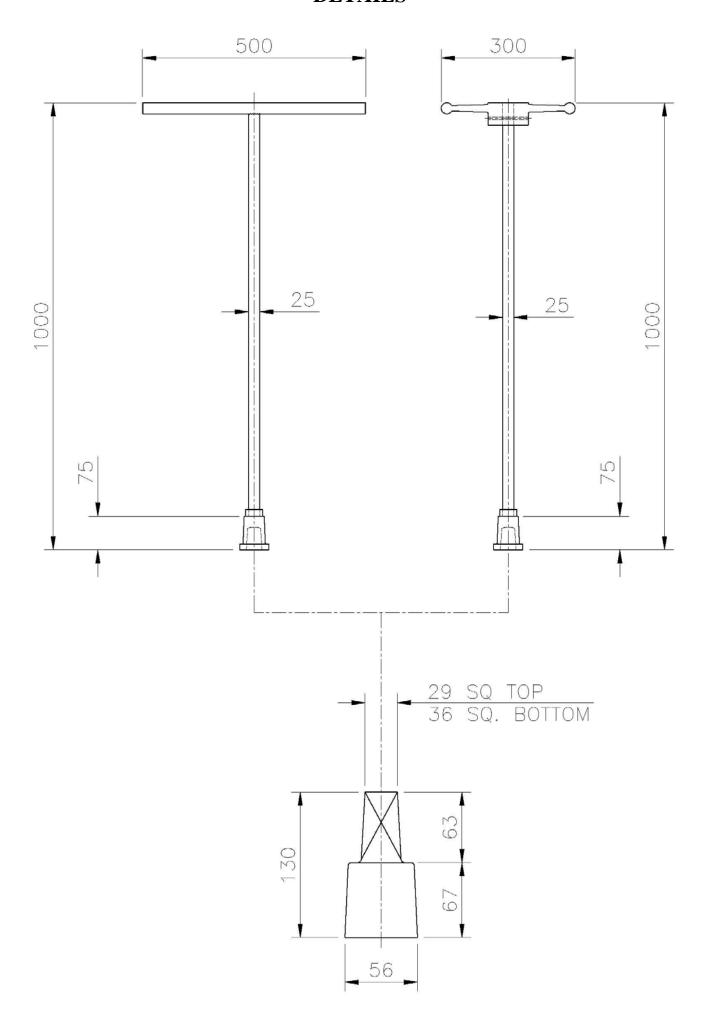

ng                    |
| 5        | Bolts, N & W for item 4           |
| 6        | Thrust Collar                     |
| 7        | Pin for item 6                    |
| 8        | Thrust Washer                     |
| 9        | Guide Bracket                     |
| 10       | Guide Bracket Cup                 |
| 11       | Bolt, N & Washer for item 9 to 10 |
| 12       | Fixing Bolts for item 9           |
| 13       | Non-Rising Stem (Direct)          |
| 14       | Non-Rising Stem (In-Direct)       |
| 15       | Extension Spindle (No 1)          |
| 16       | Extension Spindle (No 2)          |
| 17       | Muff Coupling                     |
| 18       | Pins for item 17                  |
| 19       | Stem Nut                          |

### SQUARE CAP TEEKEY/WHEELKEY DETAILS