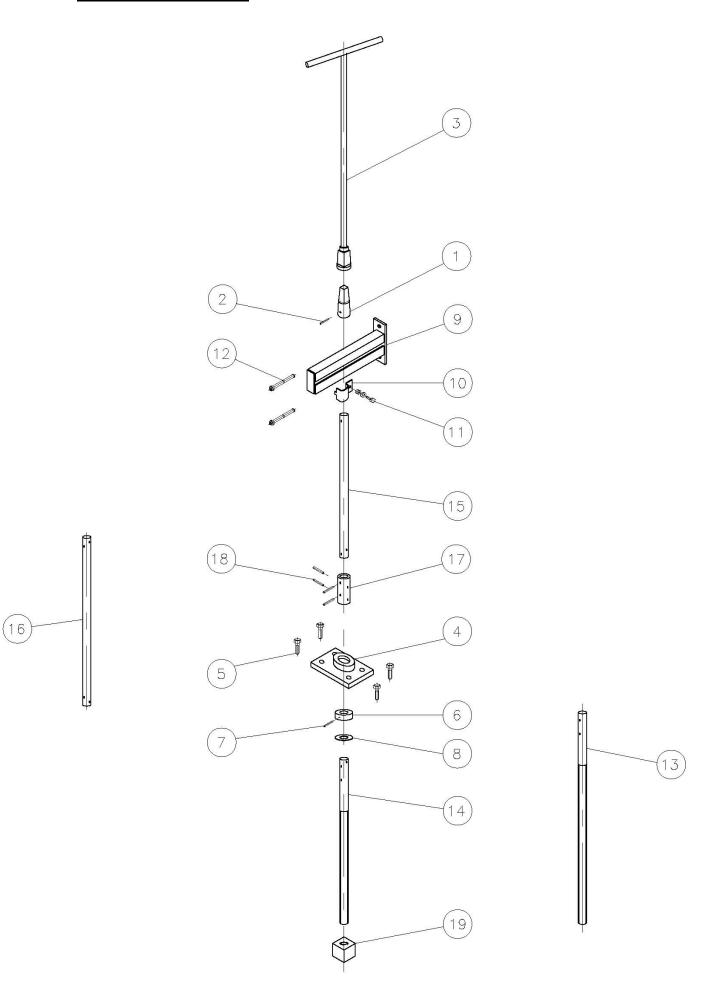

### SQUARE CAP / TEEKEY ARRANGEMENT

# **Square Cap / Teekey Arrangement Part Number Listing**

| Part No: | Description                       |
|----------|-----------------------------------|
| 1        | Square Cap                        |
| 2        | Pin for item 1                    |
| 3        | Teekey/Wheel Key                  |
| 4        | Thrust Housing                    |
| 5        | Bolts, N & W for item 4           |
| 6        | Thrust Collar                     |
| 7        | Pin for item 6                    |
| 8        | Thrust Washer                     |
| 9        | Guide Bracket                     |
| 10       | Guide Bracket Cup                 |
| 11       | Bolt, N & Washer for item 9 to 10 |
| 12       | Fixing Bolts for item 9           |
| 13       | Non-Rising Stem (Direct)          |
| 14       | Non-Rising Stem (In-Direct)       |
| 15       | Extension Spindle (No 1)          |
| 16       | Extension Spindle (No 2)          |
| 17       | Muff Coupling                     |
| 18       | Pins for item 17                  |
| 19       | Stem Nut                          |