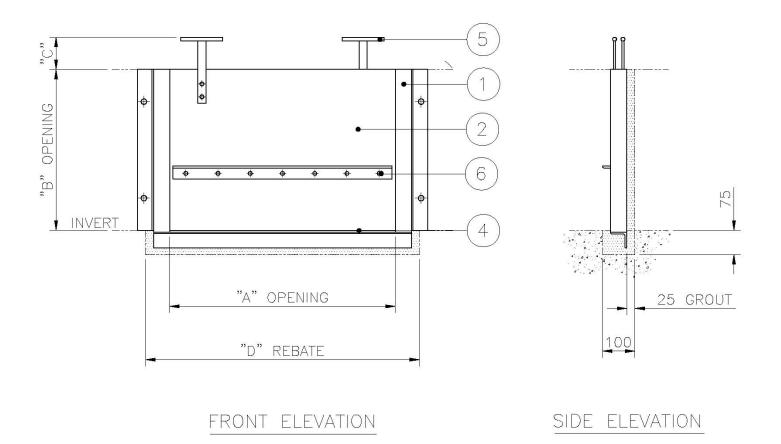

#### **Construction Materials**

| ITEM DESCRIPTION MATERIAL |             |                                 |
|---------------------------|-------------|---------------------------------|
| 1                         | Frame       | Mild Steel, BS 4360 Gr 43A      |
|                           |             | Stainless Steel, BS 970 Gr 304  |
| -                         |             | Stainless Steel, BS 970 Gr 316  |
| 2                         | Door        | HMWP with Reinforcement         |
|                           |             |                                 |
| 3                         | Side Seals  | Low Friction Polyolefin         |
| 4                         | Invert Seal | Neoprene                        |
| 5                         | Stem        | Stainless Steel, BS 970 Gr 304  |
|                           |             | Stainless Steel, BS 970 Gr 316  |
| 6                         | Fasteners   | Stainless Steel, BS 6105, Gr A4 |

## **Wall Mounting Handstops Dimensions**

PLAN VIEW

# Wall Mounting Handstops

| Α | OPENING WIDTH |
|---|---------------|
| B | OPENING DEPTH |
| С | 100           |
| D | A + 150       |