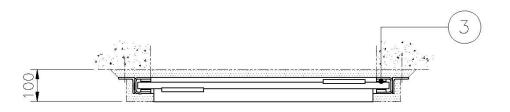

## **Wall Mounting Handstops Dimensions**

PLAN VIEW

# Wall Mounting Handstops

| Α | OPENING WIDTH |
|---|---------------|
| B | OPENING DEPTH |
| С | 100           |
| D | A + 150       |