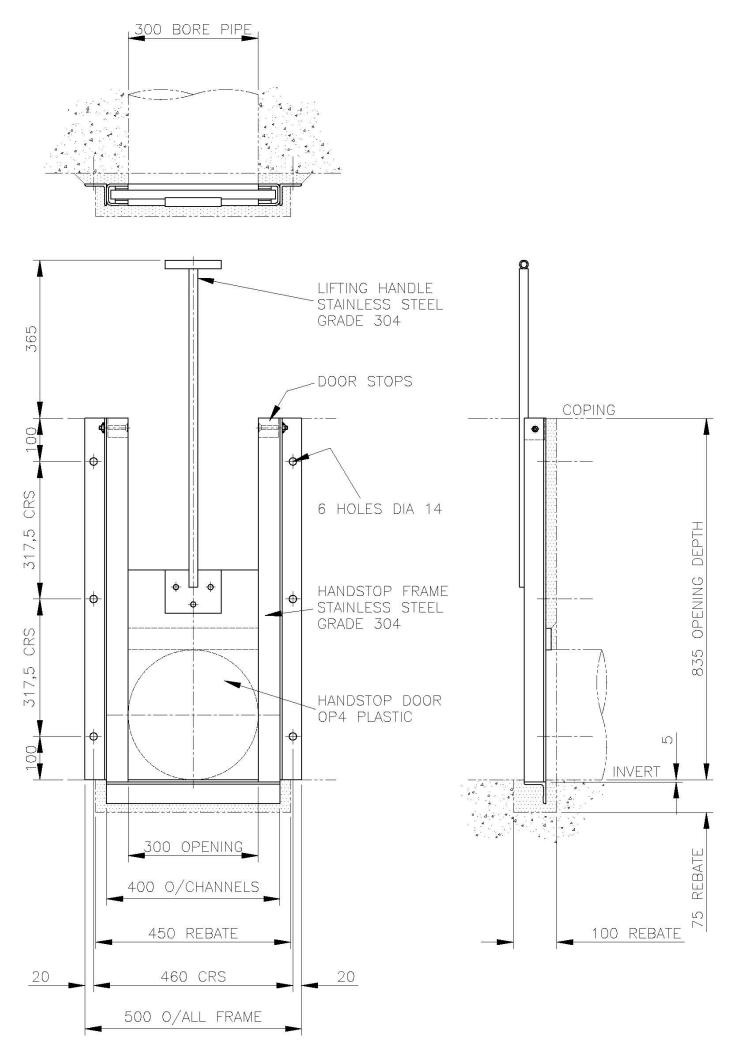

| Door        | HMWP with Reinforcement         |
|                           |             |                                 |
| 3                         | Side Seals  | Low Friction Polyolefin         |
| 4                         | Invert Seal | Neoprene                        |
| 5                         | Stem        | Stainless Steel, BS 970 Gr 304  |
|                           |             | Stainless Steel, BS 970 Gr 316  |
| 6                         | Fasteners   | Stainless Steel, BS 6105, Gr A4 |

## **Wall Mounting Handstops Dimensions**



PLAN VIEW



# Wall Mounting Handstops

| Α | OPENING WIDTH |
|---|---------------|
| B | OPENING DEPTH |
| С | 100           |
| D | A + 150       |

#### **Typical Drawing of Wall Mounting Handstop Complete with Top Seal**